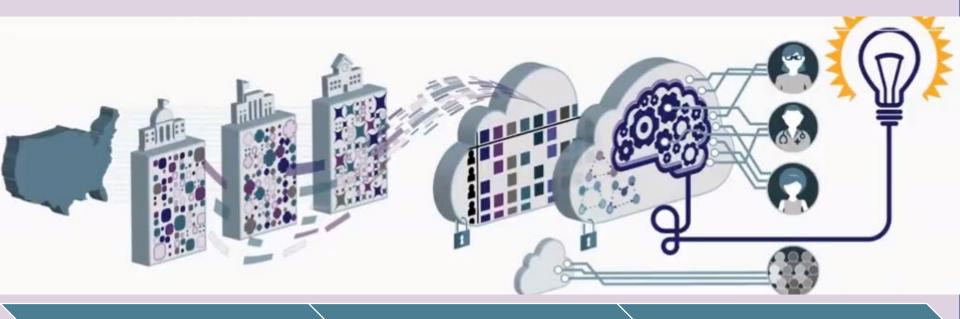

## MaineHealth as a Partner in the National COVID Cohort Collaborative (N3C)

Susan Santangelo, ScD, Ivette Emery, PhD, Kim Murray, MPP, John DiPalazzo, MPH, David Denton, MBA, and Cliff Rosen, MD

Data Acquisition

Harmonization

Collaborative Analytics

From clinical data networks

Into an OMOP analytics data set

Within the N3C platform