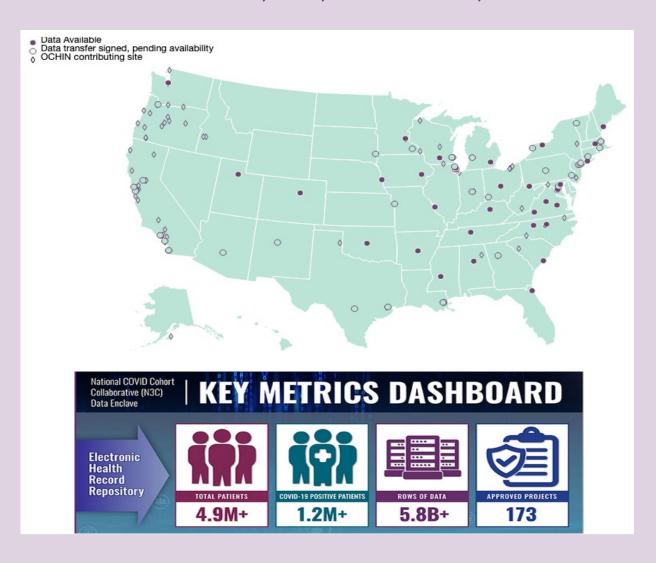

## MaineHealth as a Partner in the National COVID Cohort Collaborative (N3C)

Susan Santangelo, ScD, Ivette Emery, PhD, Kim Murray, MPP, John DiPalazzo, MPH, David Denton, MBA, and Cliff Rosen, MD

Data Acquisition

Harmonization

Collaborative Analytics

From clinical data networks

Into an OMOP analytics data set

Within the N3C platform