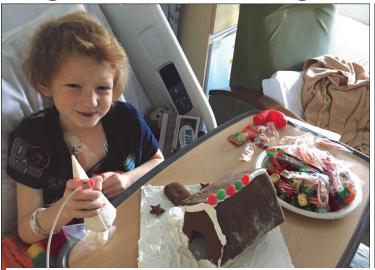

#### Gingerbread Houses Bring Holiday Joy to Children at BBCH

Thank you to our friends from Culinary Arts, Baking and Pastry at Southern Maine Community College!