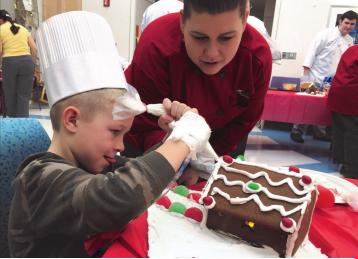

#### Gingerbread Houses Bring Holiday Joy to Children at BBCH

Thank you to our friends from Culinary Arts, Baking and Pastry at Southern Maine Community College!