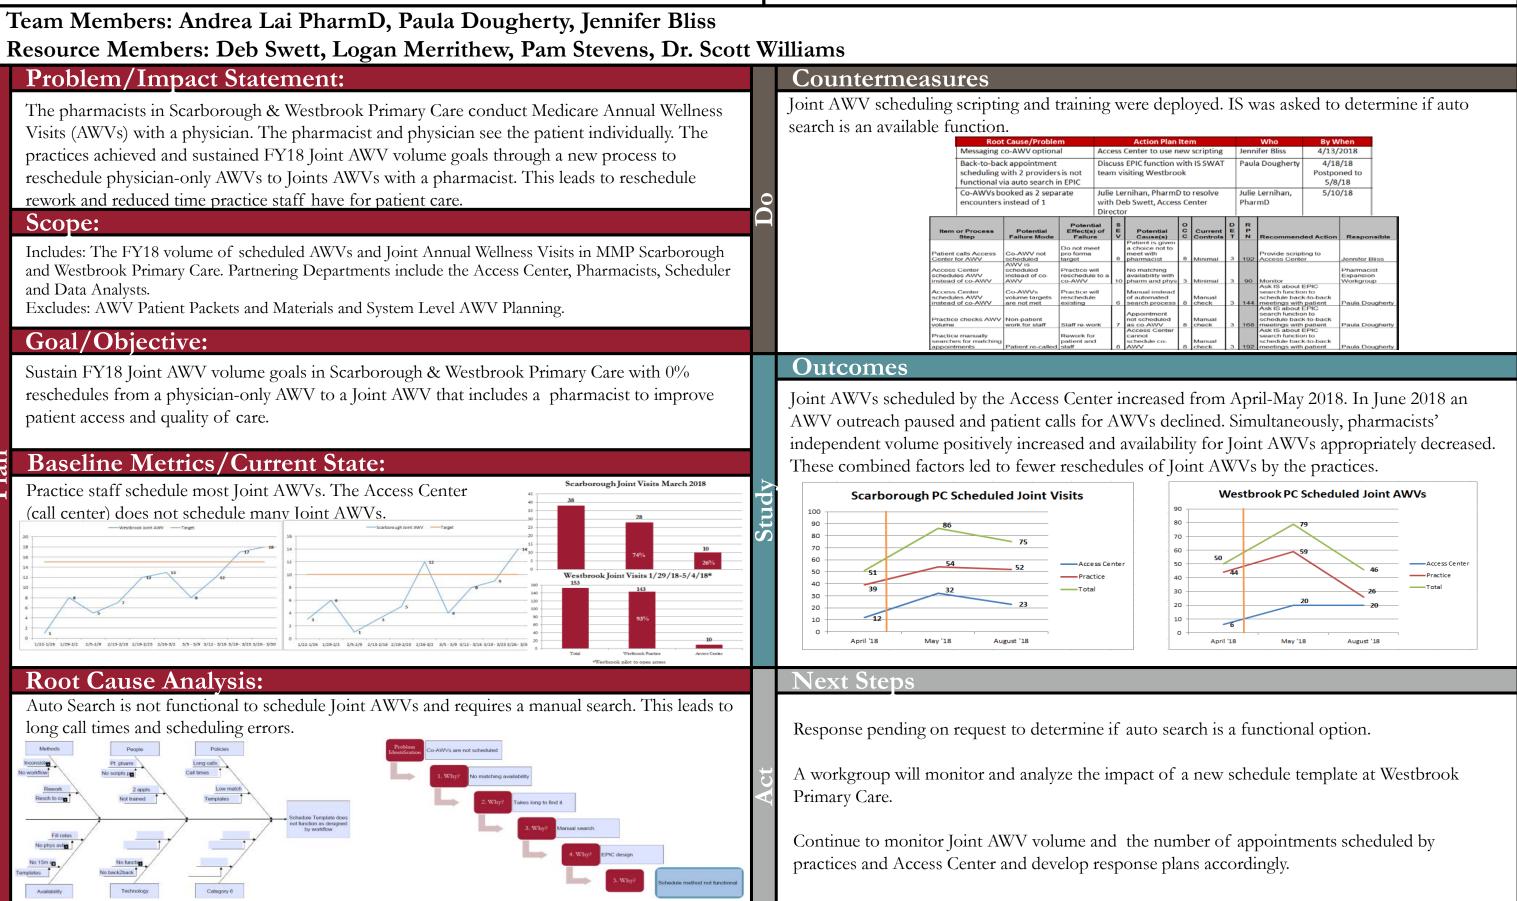

**Recommended Citation**

Chamberlin, Rob; Bliss, Jennifer; Lai, Andrea; Dougherty, Paula; Swett, Deb; Merrithew, Logan; Stevens, Pam; and Williams, Scott, "Joint Annual Wellness Visit Scheduling" (2019). *MaineHealth Maine Medical Center*. 720.

https://knowledgeconnection.mainehealth.org/mmc/720

This A3 is brought to you for free and open access by the All MaineHealth at MaineHealth Knowledge Connection. It has been accepted for inclusion in MaineHealth Maine Medical Center by an authorized administrator of MaineHealth Knowledge Connection.

### Authors

Rob Chamberlin, Jennifer Bliss, Andrea Lai, Paula Dougherty, Deb Swett, Logan Merrithew, Pam Stevens, and Scott Williams

This a3 is available at MaineHealth Knowledge Connection: https://knowledgeconnection.mainehealth.org/mmc/720





## MaineHealth Center for Performance Improvement